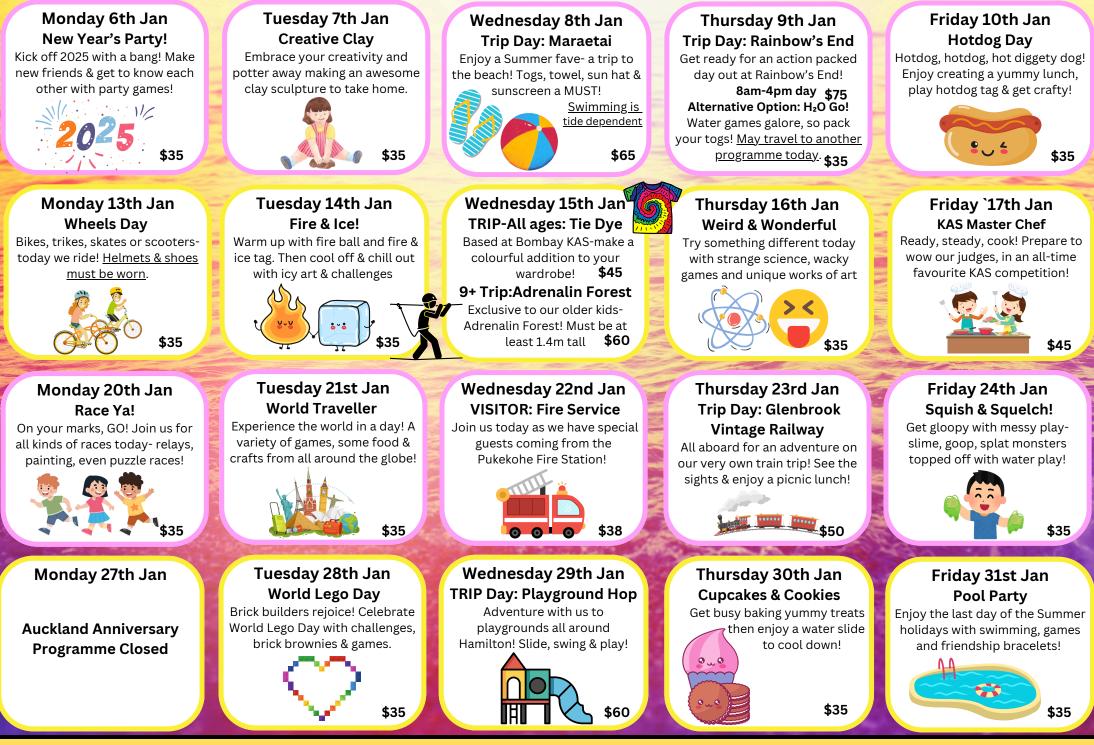

## Summer 2025 Holiday Programme

## Based at Harrisville School

202 Harrisville Road, Tuakau Programme: 027 694 3022 **WINZ Subsidies available for eligible families** Office: 09 236 4078 admin@kidsafterschool.co.nz

Programmes also available at Pukekohe Hill, Pokeno, Patumahoe, Karaka, Bombay, The Gardens, Hillpark & Waiuku Primary Schools

All children MUST have a drink bottle, packed morning tea & lunch, sun hat, sunscreen & change of clothes/togs & towel EVERY DAY

Prices listed above are for our Main Programme 8am to 3pm Full Day discount 6.30am-6pm session \$55-excludes Trip/Visitor days Before & after care add ons: 6.30am-8am (\$8) , 3pm-4.30pm (\$11) & 3pm-6pm (\$15) Sibling discounts & half day options available contact our KAS office for more details **Click the BOOK NOW button on our website www.kidsafterschool.co.nz** 